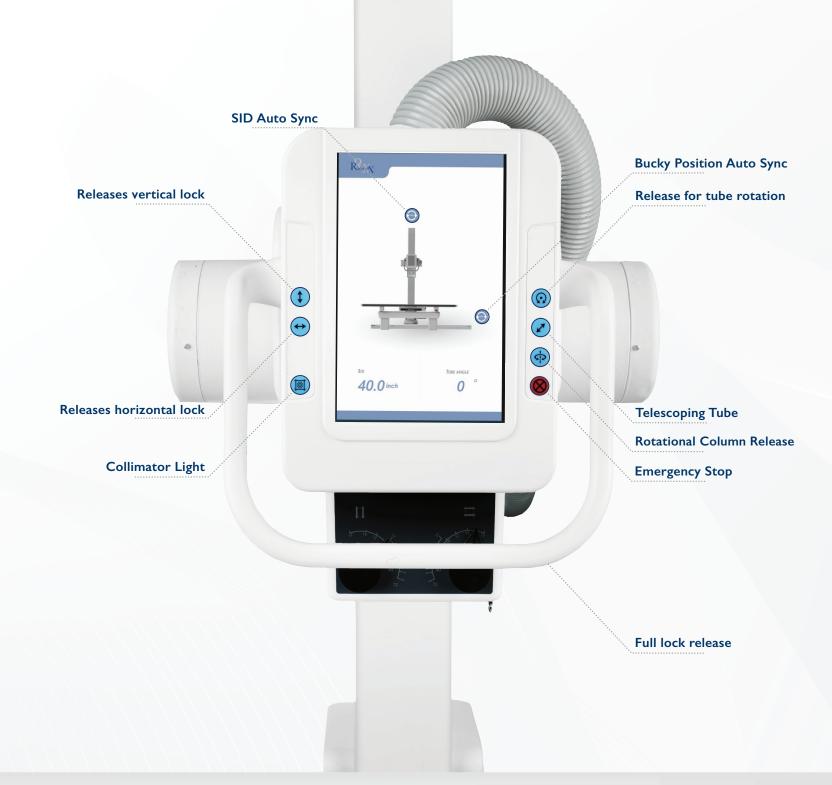

## FDR+ ADVANCED SYSTEM

Acuity FDR+ x-ray system with a standard configuration of floor mounted tube stand, vertical bucky stand and bucky table. This system has advanced safety workflow and positioning features. It also has an intuitive, 10" user-friendly touchscreen that provides seamless operation of your radiographic system. It displays graphical tube angulation, SID values, and tube to bucky auto sync. With such a wide range of features, the Acuity FDR+ is considered our highest performing x-ray system offering unparalleled

### **FDR+ KEY HIGHLIGHTS**

**Emergency Stop** 

## INTUITIVE 10" TOUCHSCREEN