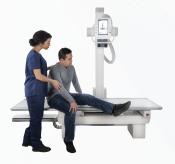

## FDR+ ADVANCED SYSTEM

Acuity FDR+ x-ray system with a standard configuration of floor mounted tube stand, vertical bucky stand and bucky table. This system has advanced safety workflow and positioning features. It also has an intuitive, 10" user-friendly touchscreen that provides seamless operation of your radiographic system. It displays graphical tube angulation, SID values, and tube to bucky auto sync. With such a wide range of features, the Acuity FDR+ is considered our highest performing x-ray system offering unparalleled

# Motorized auto-tracking enables a wide array of patient positioning.