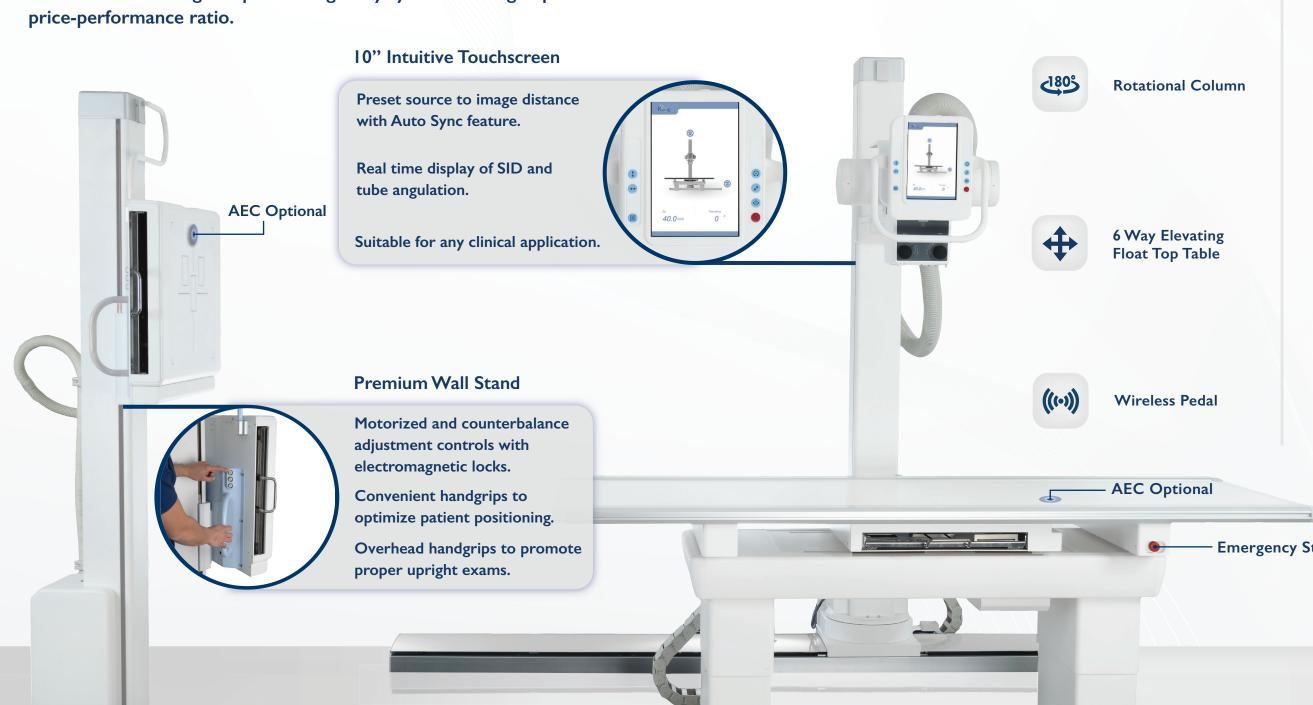

### **FDR+ KEY HIGHLIGHTS**

**Emergency Stop** 

## INTUITIVE 10" TOUCHSCREEN

### FDR STANDARD FEATURES

AEC Optional