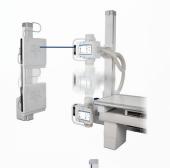

# ACUITY FDR+



**WORKFLOW INNOVATION** 



Radmedix 2510 Lance Drive, Kettering, OH 45409 USA
Tel: 844.723.6334 | Fax: 513.278.0150 | info@radmedix.com
© 2021 Radmedix Inc. All rights reserved.



## FDR+ ADVANCED SYSTEM

Acuity FDR+ x-ray system with a standard configuration of floor mounted tube stand, vertical bucky stand and bucky table. This system has advanced safety workflow and positioning features. It also has an intuitive, 10" user-friendly touchscreen that provides seamless operation of your radiographic system. It displays graphical tube angulation, SID values, and tube to bucky auto sync. With such a wide range of features, the Acuity FDR+ is considered our highest performing x-ray system offering unparalleled



radmedix.com

### **FDR+ KEY HIGHLIGHTS**













**Emergency Stop** 

# Motorized auto-tracking enables a wide array of patient positioning.



## INTUITIVE 10" TOUCHSCREEN



# FDR STANDARD SYSTEM

The Acuity FDR is also offered in our standard configuration. Offering the same versatility of the Acuity FDR+, but with our standard non-touchscreen display and advanced features. The Acuity FDR Standard offers the same exceptional digital imaging quality but with standard features at a more budget friendly price point.



### FDR STANDARD FEATURES







AEC Optional