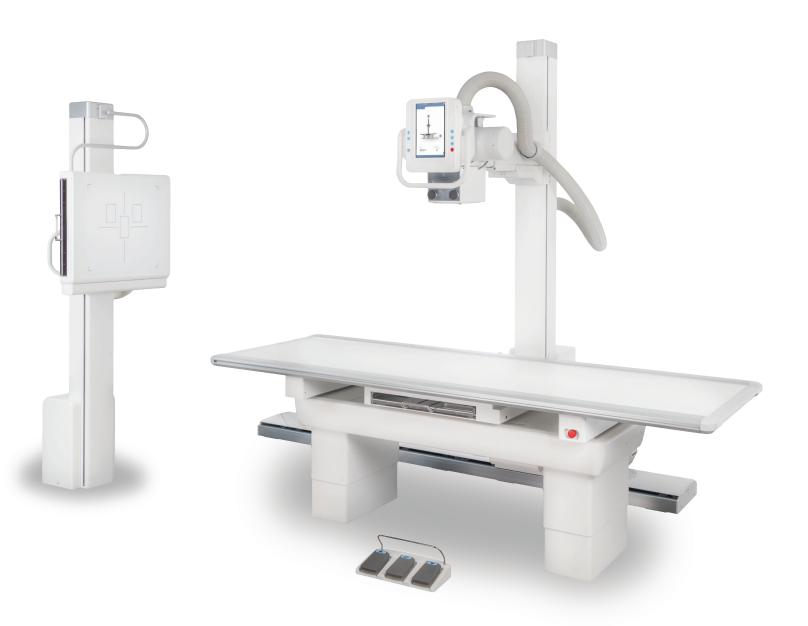

## FDR+ ADVANCED SYSTEM

Acuity FDR+ x-ray system with a standard configuration of floor mounted tube stand, vertical bucky stand and bucky table. This system has advanced safety workflow and positioning features. It also has an intuitive, 10" user-friendly touchscreen that provides seamless operation of your radiographic system. It displays graphical tube angulation, SID values, and tube to bucky auto sync. With such a wide range of features, the Acuity FDR+ is considered our highest performing x-ray system offering unparalleled

# Motorized auto-tracking enables a wide array of patient positioning.