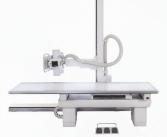

# FDR STANDARD SYSTEM

The Acuity FDR is also offered in our standard configuration. Offering the same versatility of the Acuity FDR+, but with our standard non-touchscreen display and advanced features. The Acuity FDR Standard offers the same exceptional digital imaging quality but with standard features at a more budget friendly price point.

### FDR STANDARD FEATURES

AEC Optional