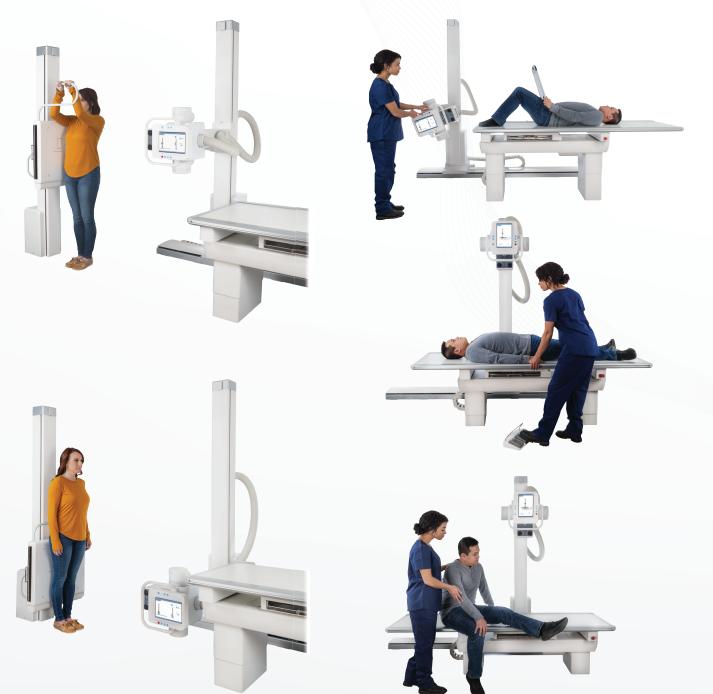

45409 USA
Tel: 844.723.6334 | Fax: 513.278.0150 | info@radmedix.com
© 2021 Radmedix Inc. All rights reserved.



## FDR+ ADVANCED SYSTEM

Acuity FDR+ x-ray system with a standard configuration of floor mounted tube stand, vertical bucky stand and bucky table. This system has advanced safety workflow and positioning features. It also has an intuitive, 10" user-friendly touchscreen that provides seamless operation of your radiographic system. It displays graphical tube angulation, SID values, and tube to bucky auto sync. With such a wide range of features, the Acuity FDR+ is considered our highest performing x-ray system offering unparalleled



radmedix.com

### **FDR+ KEY HIGHLIGHTS**













**Emergency Stop** 

# Motorized auto-tracking enables a wide array of patient positioning.



## INTUITIVE 10" TOUCHSCREEN



# FDR STANDARD SYSTEM

The Acuity FDR is also offered in our standard configuration. Offering the same versatility of the Acuity FDR+, but with our standard non-touchscreen display and advanced features. The Acuity FDR Standard offers the same exceptional digital imaging quality but with standard features at a more budget friendly price point.



### FDR STANDARD FEATURES







AEC Optional