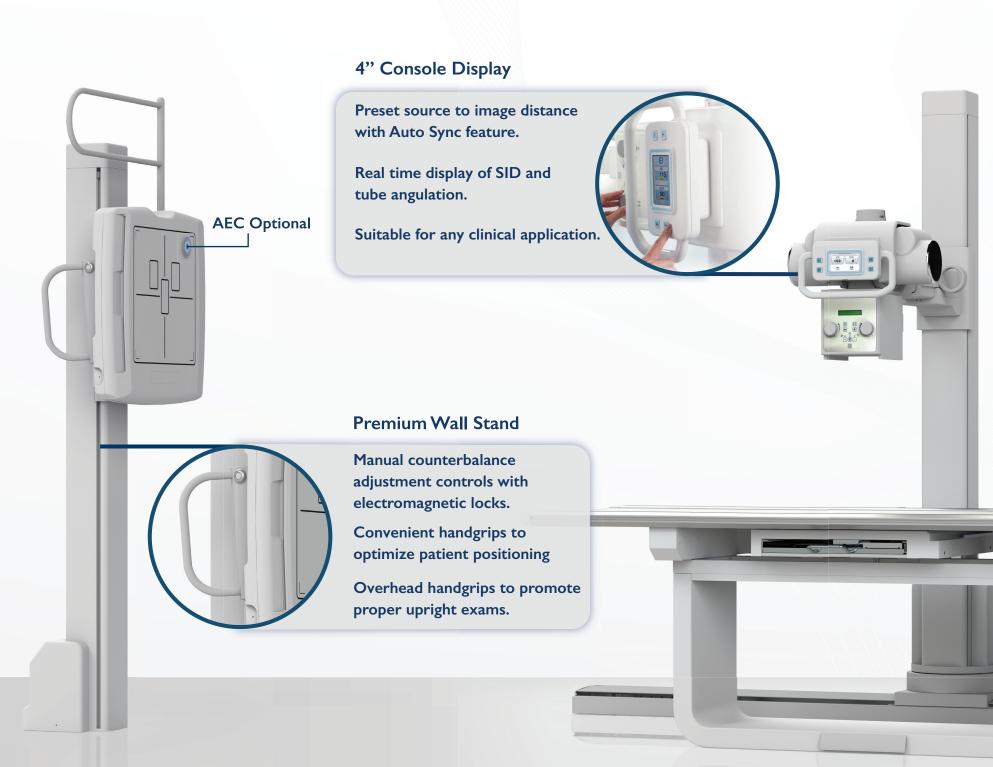

# FDR STANDARD SYSTEM

The Acuity FDR is also offered in our standard configuration. Offering the same versatility of the Acuity FDR+, but with our standard non-touchscreen display and advanced features. The Acuity FDR Standard offers the same exceptional digital imaging quality but with standard features at a more budget friendly price point.

### FDR STANDARD FEATURES

AEC Optional